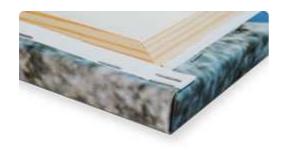

#### Photo canvas border/frame

The photo canvas' frame is an especially attractive feature of this product. As the canvas is mounted around the stretcher frame, it's possible to include the motif on the borders. This makes it into a three dimensional work of art.

It has to be considered that some parts of the motif will bleed onto the border, because not every motif is suitable for this type of cropping. The smaller the canvas and the thicker the frame (the gallery frame is 4 cm thick), the more picture information bleeds onto the border.