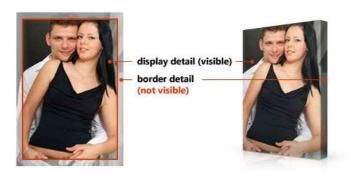

#### Photo canvas border/frame

The photo canvas' frame is an especially attractive feature of this product. As the canvas is mounted around the stretcher frame, it's possible to include the motif on the borders. This makes it into a three dimensional work of art.

It has to be considered that some parts of the motif will bleed onto the border, because not every motif is suitable for this type of cropping. The smaller the canvas and the thicker the frame (the gallery frame is 4 cm thick), the more picture information bleeds onto the border.

If none of the picture information should be cropped, it's possible for the border to be printed black or white. The option of mirroring the motif in the border area, popular in the consumer market, is mostly unsuitable for the professional market. Mirroring can distort the

image motif in ways that can border on the ridiculous. For example a hand mirrored over the border can appear to have 7 fingers.

Figure: A part of the image motif is used for the border

EXPERT TIP: Plan for border allowance on choosing your picture motif. Save your canvas photo's image file in the planned print format. That way you can check the resulting print on your computer, and make sure you get the best results from your photo canvas.