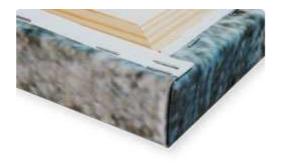

#### Photo canvas border/frame

The photo canvas' frame is an especially attractive feature of this product. As the canvas is mounted around the stretcher frame, it's possible to include the motif on the borders. This makes it into a three dimensional work of art.

It has to be considered that some parts of the motif will bleed onto the border, because not every motif is suitable for this type of cropping. The smaller the canvas and the thicker the frame (the gallery frame is 4 cm thick), the more picture information bleeds onto the border.

If none of the picture information should be cropped, it's possible for the border to be printed black or white. The option of mirroring the motif in the border area, popular in the consumer market, is mostly unsuitable for the professional market. Mirroring can distort the